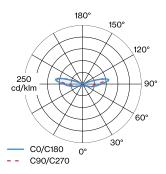

### **MEASURED LAMP**

| Gold Mirror |  |
|-------------|--|
| 9003E142    |  |
| 190 lm      |  |
| 5.2 W       |  |

## LIGHT DISTRIBUTION

6322E0IF0