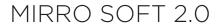

### **PROJECT**

**TYPE** 

**NOTES** 

QUANTITY

DATE

Round ceiling/wall surface luminaire integrated in an acoustic element made of high quality PET felt with sound absorbing properties; surface Felt Indigo Blue; lamp socket E27; lamp type G95; max. 15W; 220 - 240 V; degree of protection IP20; Class 1; lamp not included;

### **GENERAL**

|  | Ceiling / Wall               |
|--|------------------------------|
|  | Surface                      |
|  | Felt Indigo Blue             |
|  | IP20                         |
|  | Interior                     |
|  | CIE flux code: 9 22 47 43 41 |
|  |                              |

## **PHYSICAL**

| diameter 450 mm |
|-----------------|
| height 77 mm    |
| 0.67 kg         |

### **MEASURED LAMP**

| Gold Mirror |  |
|-------------|--|
| 9003E142    |  |
| 190 lm      |  |
| 5.2 W       |  |