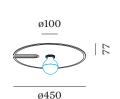

## **PHYSICAL**

| diameter 450 mm |
|-----------------|
| height 77 mm    |
| 0.67 kg         |