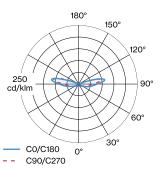

amp type G95; max. 15W; 220 - 240 V; degree of protection IP20; Class 1; lamp not included;



## **GENERAL**

| Ceiling / Wall               |
|------------------------------|
| Surface                      |
| Felt Anthracite              |
| IP20                         |
| Interior                     |
| CIE flux code: 9 22 47 43 41 |

# LED

| lamp G95               |
|------------------------|
| socket E27             |
| max. per socket 15.0 W |
| 2700 K                 |
| CRI ≥ 90               |

## **ELECTRICAL**

| 220 - 240 V |  |
|-------------|--|
| Class 1     |  |

## **PHYSICAL**

| height 77 mm |
|--------------|
| 1.2 kg       |

## **MEASURED LAMP**

| Gold Mirror |
|-------------|
| 9003E142    |
| 190 lm      |
| 5.2 W       |
|             |

# LIGHT DISTRIBUTION







6323E0AF0



# **LAMPS**

# **G95 LED Lamp**

| Type        | Colour        | Ø·H (MM) | Item number |
|-------------|---------------|----------|-------------|
| 2700K   E27 | Gold Mirror   | 94.136   | 9003E142    |
| 2200K   E27 | Gold Mirror   | 96.138   | 9003E156    |
| 2700K   E27 | Silver Mirror | 94-136   | 9003E157    |
| 2700K   E27 |               | 96.138   | 9003E160    |