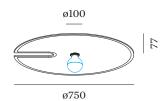

## **GENERAL**

| Ceiling / Wall               |
|------------------------------|
| Surface                      |
| Felt Anthracite              |
| IP20                         |
| Interior                     |
| CIE flux code: 9 22 47 43 41 |

## **PHYSICAL**

| height 77 mm |
|--------------|
| 1.2 kg       |