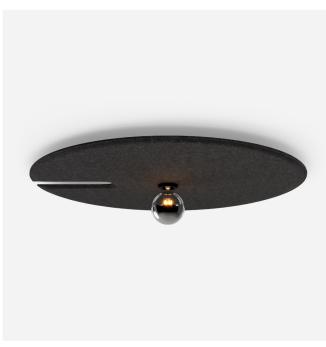

## **PROJECT**

**TYPE** 

**NOTES** 

QUANTITY

DATE

Round ceiling/wall surface luminaire integrated in an acoustic element made of high quality PET felt with sound absorbing properties; surface Felt Anthracite; lamp socket E27; lamp type G95; max. 15W; 220 - 240 V; degree of protection IP20; Class 1; lamp not included;

## **GENERAL**

| Ceiling / Wall               |
|------------------------------|
| Surface                      |
| Felt Anthracite              |
| IP20                         |
| Interior                     |
| CIE flux code: 9 22 47 43 41 |

## **PHYSICAL**

| height 77 mm |
|--------------|
| 1.2 kg       |