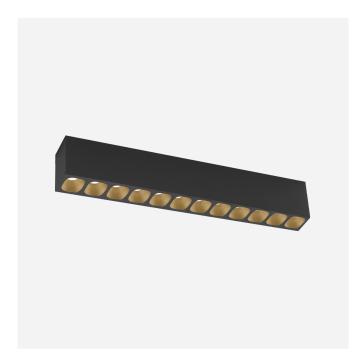

# PIRRO petit SURFACE 12.0

129954CH5

#### **PROJECT**

**TYPE** 

**NOTES** 

QUANTITY

DATE

Rectangular ceiling surface mounted downlight made from die-cast aluminium; surface Black Matt + Champagne; with COB (Chip on Board) technology for maximum efficiency; phase-cut dim; light colour 3000 K; binning initial MacAdam  $\leq$  3 SDCM; CRI  $\geq$  90; beam angle 28°; degree of protection IP20; Class 1; UGR  $\leq$  13; driver included; light source replaceable by Wever & Ducré or by a professional with explicit authorization; control gear replaceable by end-user;

### **GENERAL**

| Ceiling                       |
|-------------------------------|
| Surface                       |
| Black Matt + Champagne        |
| IP20                          |
| Interior                      |
| 2000 lm                       |
| CIE flux code: 98 100 100 100 |
| 100                           |