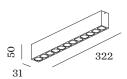

### **PHYSICAL**

| length 322 mm |  |
|---------------|--|
| width 31 mm   |  |
| height 50 mm  |  |
| 0.38 kg       |  |