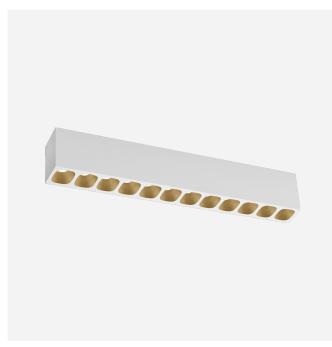

# PIRRO petit SURFACE 12.0

129954WM3

# PROJECT

**TYPE** 

**NOTES** 

QUANTITY

DATE

Rectangular ceiling surface mounted downlight made from die-cast aluminium; surface White Matt + Champagne; with COB (Chip on Board) technology for maximum efficiency; phase-cut dim; light colour 2700 K; binning initial MacAdam  $\leq$  3 SDCM; CRI  $\geq$  90; beam angle 28°; degree of protection IP20; Class 1; UGR  $\leq$  13; driver included; light source replaceable by Wever & Ducré or by a professional with explicit authorization; control gear replaceable by end-user;

### **GENERAL**

| Ceiling                       |
|-------------------------------|
| Surface                       |
| White Matt + Champagne        |
| IP20                          |
| Interior                      |
| 1920 lm                       |
| CIE flux code: 98 100 100 100 |
| 100                           |

### **PHYSICAL**

| length 322 mm |  |
|---------------|--|
| width 31 mm   |  |
| height 50 mm  |  |
| 0.38 kg       |  |