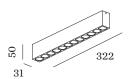

### **PHYSICAL**

| length 322 mm |  |
|---------------|--|
| width 31 mm   |  |
| height 50 mm  |  |
| 0.38 kg       |  |