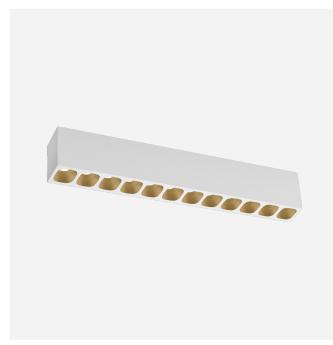

# PROJECT

**TYPE** 

**NOTES** 

QUANTITY

DATE

Rectangular ceiling surface mounted downlight made from die-cast aluminium; surface White Matt + Champagne; with COB (Chip on Board) technology for maximum efficiency; phase-cut dim; light colour 3000 K; binning initial MacAdam  $\leq$  3 SDCM; CRI  $\geq$  90; beam angle 28°; degree of protection IP20; Class 1; UGR  $\leq$  13; driver included; light source replaceable by Wever & Ducré or by a professional with explicit authorization; control gear replaceable by end-user;

### **GENERAL**

| Ceiling                       |
|-------------------------------|
| Surface                       |
| White Matt + Champagne        |
| IP20                          |
| Interior                      |
| 2000 lm                       |
| CIE flux code: 98 100 100 100 |
| 100                           |