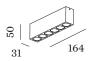

## PHYSICAL

| length 164 mm |
|---------------|
| width 31 mm   |
| height 50 mm  |
| 0.21 kg       |
|               |

<sup>a</sup> Colour may deviate slightly due to production conditions.

['129854B5'] The technical data represent rated values for an ambient temperature of 25°C. The data values for the luminous flux are initially subject to a tolerance of +/-10%, those for the electrical connected load are initially subject to a tolerance of +/-10%, and those for the colour temperature are initially subject to a tolerance of +/-10%, those for the colour temperature are initially subject to a tolerance of +/-10%. No liability is assumed for typographical or printing errors. The general terms and conditions of Wever & Ducré BV apply.