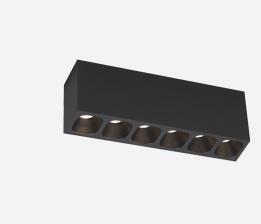

# PIRRO petit SURFACE 6.0

129854B5

Rectangular ceiling surface mounted downlight made from die-cast aluminium; surface Black Matt; RAL 9005; with COB (Chip on Board) technology for maximum efficiency; phase-cut dim; light colour 3000 K; binning initial MacAdam  $\leq$  3 SDCM; CRI  $\geq$  90; beam angle 28°; degree of protection IP20; Class 1; UGR  $\leq$  13; VDU compatible workplace luminaire according to DIN EN 12464-1; luminance above  $65^{\circ} \leq$  3000 cd/m<sup>2</sup>; driver included; light source replaceable by Wever & Ducré or by a professional with explicit authorization; control gear replaceable by end-user;