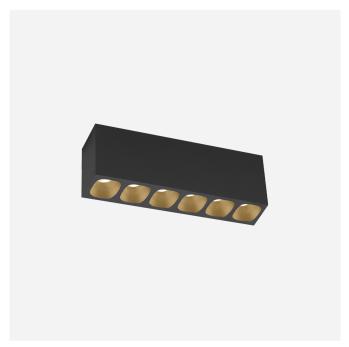

# PIRRO petit SURFACE 6.0

129854CH3

#### **PROJECT**

**TYPE** 

**NOTES** 

QUANTITY

DATE

Rectangular ceiling surface mounted downlight made from die-cast aluminium; surface Black Matt + Champagne; with COB (Chip on Board) technology for maximum efficiency; phase-cut dim; light colour 2700 K; binning initial MacAdam  $\leq$  3 SDCM; CRI  $\geq$  90; beam angle 28°; degree of protection IP20; Class 1; UGR  $\leq$  13; driver included; light source replaceable by Wever & Ducré or by a professional with explicit authorization; control gear replaceable by end-user;

## **GENERAL**

| Ceiling                       |
|-------------------------------|
| Surface                       |
| Black Matt + Champagne        |
| IP20                          |
| Interior                      |
| 960 lm                        |
| CIE flux code: 98 100 100 100 |
| 100                           |

## **PHYSICAL**

| length 164 mm |  |
|---------------|--|
| width 31 mm   |  |
| height 50 mm  |  |
| 0.21 kg       |  |