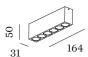

## **PHYSICAL**

| length 164 mm |  |
|---------------|--|
| width 31 mm   |  |
| height 50 mm  |  |
| 0.21 kg       |  |