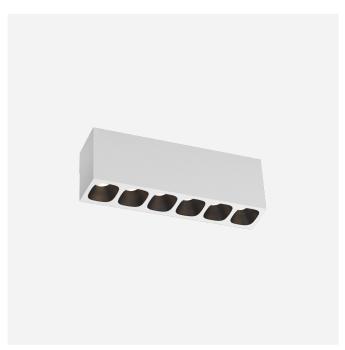

#### **PROJECT**

**TYPE** 

**NOTES** 

QUANTITY

DATE

Rectangular ceiling surface mounted downlight made from die-cast aluminium; surface White Matt + Black Matt; with COB (Chip on Board) technology for maximum efficiency; phase-cut dim; light colour 3000 K; binning initial MacAdam  $\leq$  3 SDCM; CRI  $\geq$  90; beam angle 28°; degree of protection IP20; Class 1; UGR  $\leq$  13; VDU compatible workplace luminaire according to DIN EN 12464-1; luminance above 65°  $\leq$  3000 cd/m²; driver included; light source replaceable by Wever & Ducré or by a professional with explicit authorization; control gear replaceable by end-user;

## **PHYSICAL**

| length 164 mm |  |
|---------------|--|
| width 31 mm   |  |
| height 50 mm  |  |
| 0.21 kg       |  |