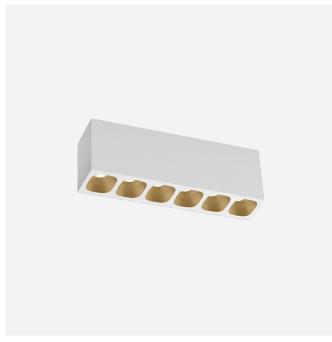

# PIRRO petit SURFACE 6.0

129854WM5

## **PROJECT**

**TYPE** 

**NOTES** 

QUANTITY

DATE

Rectangular ceiling surface mounted downlight made from die-cast aluminium; surface White Matt + Champagne; with COB (Chip on Board) technology for maximum efficiency; phase-cut dim; light colour 3000 K; binning initial MacAdam  $\leq$  3 SDCM; CRI  $\geq$  90; beam angle 28°; degree of protection IP20; Class 1; UGR  $\leq$  13; driver included; light source replaceable by Wever & Ducré or by a professional with explicit authorization; control gear replaceable by end-user;

## **GENERAL**

| Ceiling                       |
|-------------------------------|
| Surface                       |
| White Matt + Champagne        |
| IP20                          |
| Interior                      |
| 1000 lm                       |
| CIE flux code: 98 100 100 100 |
| 100                           |
|                               |