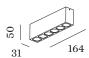

## **PHYSICAL**

| length 164 mm |  |
|---------------|--|
| width 31 mm   |  |
| height 50 mm  |  |
| 0.21 kg       |  |