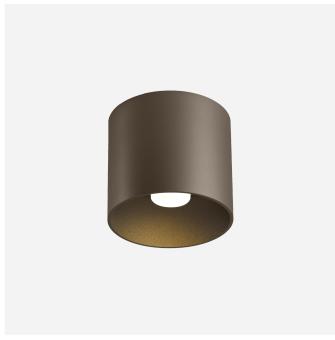

### **PROJECT**

**TYPE** 

**NOTES** 

QUANTITY

DATE

Cylindrical ceiling surface mounted downlight made from die-cast aluminium; surface Bronze; wet painted; brushed; with COB (Chip on Board) technology for maximum efficiency; DALI dim; light colour 2700 K; binning initial MacAdam  $\leq 3$  SDCM; CRI  $\geq 90$ ; 220 - 240 V; degree of protection IP20; Class 1; UGR  $\leq 13$ ; VDU compatible workplace luminaire according to DIN EN 12464-1; luminance above  $65^{\circ} \leq 1500$  cd/m²; optional single inner cover available; light source replaceable by Wever & Ducré or by a professional with explicit authorization;

### **GENERAL**

| Ceiling                              |
|--------------------------------------|
| Surface                              |
| Bronze                               |
| IP20                                 |
| Interior                             |
| 670 lm                               |
| CIE flux code: 96 100 100 100<br>100 |