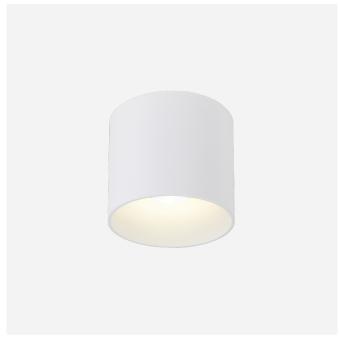

## **PROJECT TYPE NOTES** QUANTITY

DATE

Cylindrical ceiling surface mounted downlight made from die-cast aluminium; surface White Matt; powder coated; matt texture; RAL 9003; with COB (Chip on Board) technology for maximum efficiency; phase-cut dim; light colour 2700 K; binning initial MacAdam  $\leq$  3 SDCM; CRI  $\geq$  90; 220 - 240 V; degree of protection IP65; Class 1; optional single inner cover available; light source replaceable by Wever & Ducré or by a professional with explicit authorization;

#### **GENERAL**

| Ceili | ng                       |
|-------|--------------------------|
| Surf  | ace                      |
| Whi   | te Matt                  |
| RAL   | 9003 <sup>a</sup>        |
| IP65  |                          |
| Exte  | rior                     |
| 670   | lm                       |
| CIE   | flux code: 94 99 100 100 |
| 100   |                          |

## **PHYSICAL**

| diameter 114 mm |  |
|-----------------|--|
| height 100 mm   |  |
| 0.63 kg         |  |

<sup>&</sup>lt;sup>a</sup> Colour may deviate slightly due to production conditions.