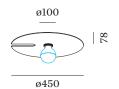

### **PHYSICAL**

| diameter 450 mm |
|-----------------|
| height 78 mm    |
| 1 kg            |
|                 |