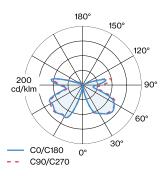

### **MEASURED LAMP**

| Gold Mirror |  |
|-------------|--|
| 9003E142    |  |
| 370 lm      |  |
| 5.2 W       |  |
|             |  |

# LIGHT DISTRIBUTION

6322E0GB0