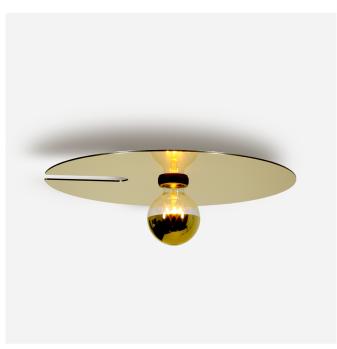

## **PROJECT**

**TYPE** 

**NOTES** 

QUANTITY

DATE

Round ceiling/wall surface luminaire made from aluminium; surface Black Matt + Light Gold; powder coated; matt texture; shade: single side reflective aluminium composit panel; lamp socket E27; lamp type A60; max. 15W; 220 - 240 V; degree of protection IP20; Class 1; lamp not included;

### **GENERAL**

| Ceiling / Wall                |   |
|-------------------------------|---|
| Surface                       |   |
| Black Matt + Light Gold       |   |
| IP20                          |   |
| Interior                      |   |
| CIE flux code: 27 61 86 75 80 | ) |
|                               |   |

### **PHYSICAL**

| diameter 450 mm |
|-----------------|
| height 78 mm    |
| 1 kg            |
|                 |