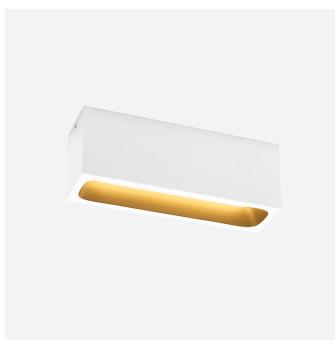

151484J5

**PROJECT** 

**TYPE** 

**NOTES** 

QUANTITY

DATE

Rectangular ceiling surface mounted downlight made from die-cast aluminium with opal PMMA cover; surface housing White Matt powder coated; matt texture; with aesthetic frame in Gold wet painted; matt smooth; PCB 3-step binning; phase-cut dim; light colour 3000 K; binning initial MacAdam  $\leq$  3 SDCM; CRI  $\geq$  90; CRI (Colour Rendering Index)  $\geq$  90; degree of protection IP20; Class 1; driver included; light source replaceable by Wever & Ducré or by a professional with explicit authorization; control gear replaceable by end-user;

#### **GENERAL**

| Ceiling  |                     |
|----------|---------------------|
| Surface  |                     |
| White M  | att + Gold          |
| RAL 901  | 0 a                 |
| IP20     |                     |
| Interior |                     |
| 710 lm   |                     |
| CIE flux | code: 65 94 100 100 |
| 100      |                     |

#### **OPTICAL**

Opal

## **PHYSICAL**

| length 182 mm |  |
|---------------|--|
| width 50 mm   |  |
| height 65 mm  |  |
| 0.52 kg       |  |

<sup>&</sup>lt;sup>a</sup> Colour may deviate slightly due to production conditions.