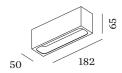

## **PHYSICAL**

| length 182 mm |  |
|---------------|--|
| width 50 mm   |  |
| height 65 mm  |  |
| 0.52 kg       |  |

<sup>&</sup>lt;sup>a</sup> Colour may deviate slightly due to production conditions.