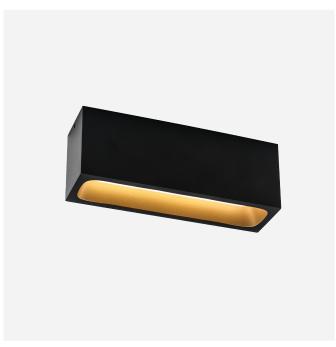

#### **PROJECT**

TYPE

**NOTES** 

QUANTITY

DATE

Rectangular ceiling surface mounted downlight made from die-cast aluminium with opal PMMA cover; surface housing Black Matt powder coated; matt texture; with aesthetic frame in Gold wet painted; matt smooth; PCB 3-step binning; phase-cut dim; light colour 3000 K; binning initial MacAdam  $\leq$  3 SDCM; CRI  $\geq$  90; CRI (Colour Rendering Index)  $\geq$  90; degree of protection IP20; Class 1; driver included; light source replaceable by Wever & Ducré or by a professional with explicit authorization; control gear replaceable by end-user;

#### **GENERAL**

| Ceiling                      |
|------------------------------|
| Surface                      |
| Black Matt + Gold            |
| RAL 9005 <sup>a</sup>        |
| IP20                         |
| Interior                     |
| 710 lm                       |
| CIE flux code: 65 94 100 100 |
| 100                          |

### **OPTICAL**

Opal

## **PHYSICAL**

| length 182 mm |  |
|---------------|--|
| width 50 mm   |  |
| height 65 mm  |  |
| 0.52 kg       |  |

<sup>&</sup>lt;sup>a</sup> Colour may deviate slightly due to production conditions.