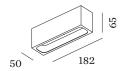

## **PHYSICAL**

| length 182 mm |  |
|---------------|--|
| width 50 mm   |  |
| height 65 mm  |  |
| 0.52 kg       |  |

<sup>&</sup>lt;sup>a</sup> Colour may deviate slightly due to production conditions.