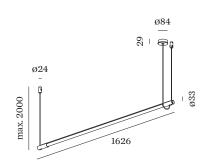

### **PHYSICAL**

| length 1624 mm       |  |  |
|----------------------|--|--|
| width 33 mm          |  |  |
| height 33 mm         |  |  |
| 0.42 kg              |  |  |
| cable length 2000 mm |  |  |
|                      |  |  |