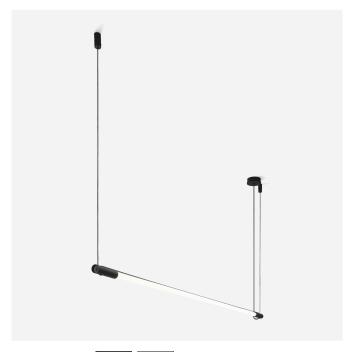

#### **PROJECT**

| TYPE     |  |  |  |
|----------|--|--|--|
| NOTES    |  |  |  |
| QUANTITY |  |  |  |
| DATE     |  |  |  |

Tubular ceiling suspended luminaire made from die-cast aluminium; surface Black Matt; powder coated; matt texture; RAL 9005; 2000; phase-cut dim; light colour 2700 K; CRI ≥ 90; 220 - 240 V; degree of protection IP20; Class 2; light source replaceable by end-user;

### **PHYSICAL**

| length 1624 mm       |  |  |
|----------------------|--|--|
| width 33 mm          |  |  |
| height 33 mm         |  |  |
| 0.42 kg              |  |  |
| cable length 2000 mm |  |  |
|                      |  |  |