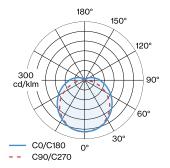

------------------|
| Suspended                      |
| Black Matt                     |
| RAL 9005 <sup>a</sup>          |
| IP20                           |
| Interior                       |
| 2780 lm                        |
| CIE flux code: 40 70 89 90 100 |
|                                |

# LED

# OPTICAL

Opal

#### **ELECTRICAL**

| phase-cut dim |
|---------------|
| 220 - 240 V   |
| system 21.8 W |
| Class 2       |
|               |

### **PHYSICAL**

| length 1624 mm       |  |  |
|----------------------|--|--|
| width 33 mm          |  |  |
| height 33 mm         |  |  |
| 0.42 kg              |  |  |
| cable length 2000 mm |  |  |
|                      |  |  |

<sup>&</sup>lt;sup>a</sup> Colour may deviate slightly due to production conditions.

## LIGHT DISTRIBUTION