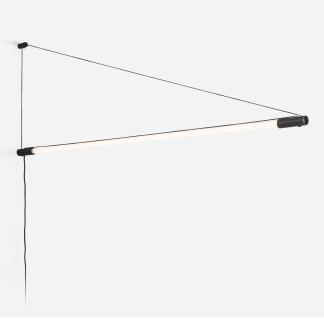

### **PROJECT**

DATE

**TYPE NOTES** QUANTITY

Tubular wall surface luminaire made from aluminium: surface Black Matt; powder coated; matt texture; RAL 9005; cable plug with switch in black; phase-cut dim; light colour 2700 K; CRI  $\geq$  90; 220 - 240 V; degree of protection IP20; Class 2; light source replaceable by enduser;

## **PHYSICAL**

| length 33 mm           |
|------------------------|
| width 1626 mm          |
| height 33 mm           |
| 0.33 kg                |
| cable plug with switch |

<sup>&</sup>lt;sup>a</sup> Colour may deviate slightly due to production conditions.