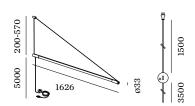

## **PHYSICAL**

| length 33 mm           |
|------------------------|
| width 1626 mm          |
| height 33 mm           |
| 0.33 kg                |
| cable plug with switch |

<sup>&</sup>lt;sup>a</sup> Colour may deviate slightly due to production conditions.