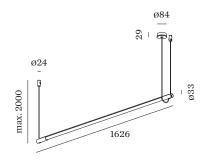

# **PHYSICAL**

| length 1624 mm           |
|--------------------------|
| width 33 mm              |
| height 33 mm             |
| 0.42 kg                  |
| cable length incl. 2.0 m |
| suspension mm            |
|                          |