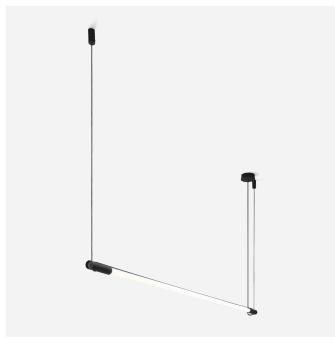

## **PROJECT**

DATE

**TYPE NOTES** QUANTITY

Tubular ceiling suspended luminaire made from die-cast aluminium; surface Black Matt; powder coated; matt texture; RAL 9005; incl. 2.0 m suspension; non dim; light colour 4000 K; CRI  $\geq$  80; 220 - 240 V; degree of protection IP20; Class 2; light source replaceable by enduser;

# **PHYSICAL**

| length 1624 mm           |
|--------------------------|
| width 33 mm              |
| height 33 mm             |
| 0.42 kg                  |
| cable length incl. 2.0 m |
| suspension mm            |
|                          |