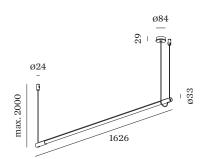

## **PHYSICAL**

| length 1624 mm           |
|--------------------------|
| width 33 mm              |
| height 33 mm             |
| 0.42 kg                  |
| cable length incl. 2.0 m |
| suspension mm            |