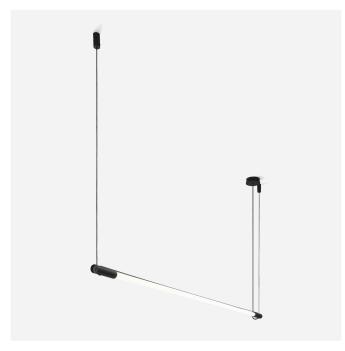

### **PROJECT**

DATE

TYPE

NOTES

QUANTITY

Tubular ceiling suspended luminaire made from die-cast aluminium; surface Black Matt; powder coated; matt texture; RAL 9005; incl. 2.0 m suspension; phase-cut dim; light colour 3000 K; CRI  $\geq$  90; 220 - 240 V; degree of protection IP20; Class 2; light source replaceable by enduser;

## **PHYSICAL**

| length 1624 mm           |
|--------------------------|
| width 33 mm              |
| height 33 mm             |
| 0.42 kg                  |
| cable length incl. 2.0 m |
| suspension mm            |