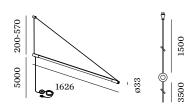

## **PHYSICAL**

| length 33 mm           |  |
|------------------------|--|
| width 1626 mm          |  |
| height 33 mm           |  |
| 0.33 kg                |  |
| cable plug with switch |  |

<sup>&</sup>lt;sup>a</sup> Colour may deviate slightly due to production conditions.