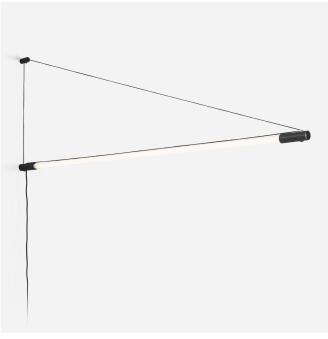

2563T7B6

**PROJECT** 

ТҮРЕ

NOTES

QUANTITY

DATE

Tubular wall surface luminaire made from aluminium; surface Black Matt; powder coated; matt texture; RAL 9005; cable plug with switch in black; non dim; light colour 4000 K; CRI  $\geq$  80; 220 - 240 V; degree of protection IP20; Class 2; light source replaceable by end-user;

### **GENERAL**

| Wall                           |
|--------------------------------|
| Surface                        |
| Black Matt                     |
| RAL 9005 <sup>a</sup>          |
| IP20                           |
| Interior                       |
| 3950 lm                        |
| CIE flux code: 36 64 84 71 100 |
|                                |

## **PHYSICAL**

| length 33 mm           |  |
|------------------------|--|
| width 1626 mm          |  |
| height 33 mm           |  |
| 0.33 kg                |  |
| cable plug with switch |  |

<sup>&</sup>lt;sup>a</sup> Colour may deviate slightly due to production conditions.