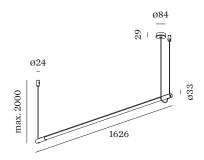

# **PHYSICAL**

| length 1624 mm           |  |  |
|--------------------------|--|--|
| width 33 mm              |  |  |
| height 33 mm             |  |  |
| 0.42 kg                  |  |  |
| cable length incl. 2.0 m |  |  |
| suspension mm            |  |  |
|                          |  |  |