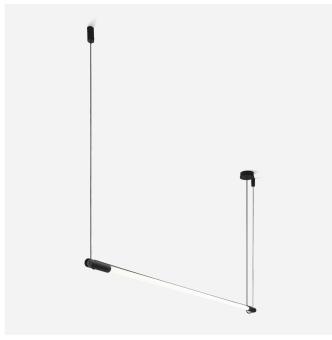

## **PROJECT**

DATE

| ТҮРЕ     |  |  |  |
|----------|--|--|--|
| NOTES    |  |  |  |
| QUANTITY |  |  |  |

Tubular ceiling suspended luminaire made from die-cast aluminium; surface Black Matt; powder coated; matt texture; RAL 9005; incl. 2.0 m suspension; non dim; light colour 3000 K; CRI  $\geq$  80; 220 - 240 V; degree of protection IP20; Class 2; light source replaceable by enduser;

# **PHYSICAL**

| length 1624 mm           |  |  |
|--------------------------|--|--|
| width 33 mm              |  |  |
| height 33 mm             |  |  |
| 0.42 kg                  |  |  |
| cable length incl. 2.0 m |  |  |
| suspension mm            |  |  |
|                          |  |  |