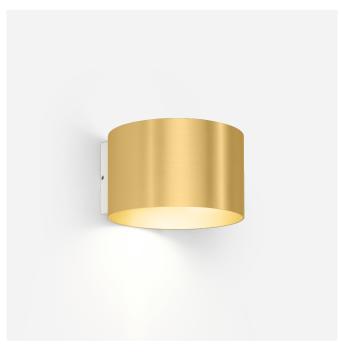

332168G9

| 回線線回 |
|------|
| 那種樣  |
|      |
|      |

**PROJECT** 

**TYPE** 

**NOTES** 

QUANTITY

DATE

Cylindrical wall surface mounted luminaire made from aluminium; surface Gold; wet painted; brushed; direct light distribution; PCB 3-step binning; phase-cut dim; light colour 1800 K - 2850 K colour warm dimming; CRI  $\geq$  90; 220 - 240 V; degree of protection IP20; Class 1; inclusive flaps for adjustable beam angle;

## GENERAL

| Wall     |  |
|----------|--|
| Surface  |  |
| Gold     |  |
| IP20     |  |
| Interior |  |
| 400 lm   |  |

### **PHYSICAL**

| diameter 150 mm |
|-----------------|
| height 100 mm   |
| 0.62 kg         |