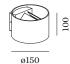

### **PHYSICAL**

| diameter 150 mm |
|-----------------|
| height 100 mm   |
| 0.62 kg         |