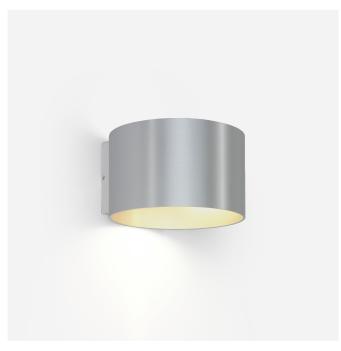

# PROJECT

TYPE

**NOTES** 

QUANTITY

DATE

Cylindrical wall surface mounted luminaire made from aluminium; surface Aluminium Brushed; direct light distribution; PCB 3-step binning; phase-cut dim; light colour 1800 K - 2850 K colour warm dimming; CRI  $\geq$  90; 220 - 240 V; degree of protection IP20; Class 1; inclusive flaps for adjustable beam angle;

## GENERAL

| Wall              |  |
|-------------------|--|
| Surface           |  |
| Aluminium Brushed |  |
| IP20              |  |
| Interior          |  |
| 400 lm            |  |
|                   |  |

### **PHYSICAL**

| diameter 150 mm |  |
|-----------------|--|
| height 100 mm   |  |
| 0.62 kg         |  |