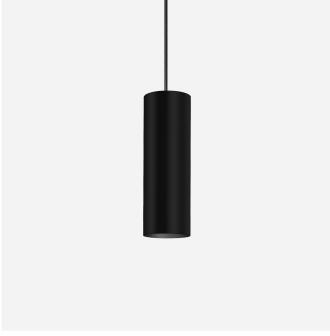

# RAY SUSPENDED 2.0 Loxone

22676LB9

PROJECT

TYPE

NOTES

QUANTITY

DATE

Cylindrical ceiling suspended luminaire made from die-cast aluminium; surface Black Matt; powder coated; matt texture; inclusive adjustable cable suspension max. 4000mm in Signal Black; with COB (Chip on Board) technology for maximum efficiency; light colour 1800 K - 3000 K colour warm dimming; CRI  $\geq$  90; 24 V; degree of protection IP20; Class 3; driver included; ceiling base included; light source replaceable by Wever & Ducré or by a professional with explicit authorization;

### **GENERAL**

| Ceiling    |  |
|------------|--|
| Suspended  |  |
| Black Matt |  |
| IP20       |  |
| Interior   |  |
| 570 lm     |  |
|            |  |

# **PHYSICAL**

| diameter 67 mm |
|----------------|
| height 200 mm  |
| 0.62 kg        |