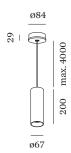

# RAY SUSPENDED 2.0 Loxone

22676LB9

PROJECT

TYPE

NOTES

QUANTITY

DATE

Cylindrical ceiling suspended luminaire made from die-cast aluminium; surface Black Matt; powder coated; matt texture; inclusive adjustable cable suspension max. 4000mm in Signal Black; with COB (Chip on Board) technology for maximum efficiency; light colour 1800 K - 3000 K colour warm dimming; CRI  $\geq$  90; 24 V; degree of protection IP20; Class 3; driver included; ceiling base included; light source replaceable by Wever & Ducré or by a professional with explicit authorization;

### **GENERAL**

| Ceiling    |  |
|------------|--|
| Suspended  |  |
| Black Matt |  |
| IP20       |  |
| Interior   |  |
| 570 lm     |  |
|            |  |

# **PHYSICAL**

| diameter 67 mm |
|----------------|
| height 200 mm  |
| 0.62 kg        |