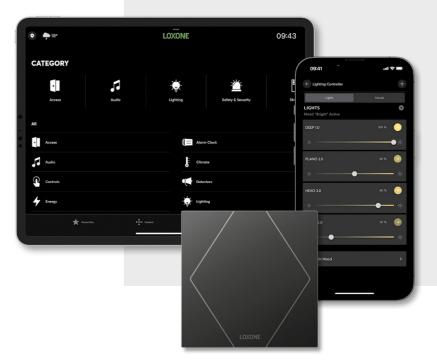

### LET'S GROW YOUR LOXONE TREE

Whether at home, in the office, or in a restaurant – Loxone's intelligent home and building automation makes your everyday life not only easier, but also more comfortable and safer. A central mini-server controls all components – be it the lighting, the security system, or the heating – from a single point. For you, this means more control, more energy efficiency, and a significantly easier life. The Loxone app helps you keep an eye on everything.

The Loxone system makes planning easy and is installed in just a few simple steps. It flexibly adapts to your needs and circumstances. This means that your lighting can do more than just create bespoke lighting moods. It provides practical functions too – from silent doorbells, alarms and alarm clocks to automated night lights. All these functions are intelligently interconnected and easy to control.