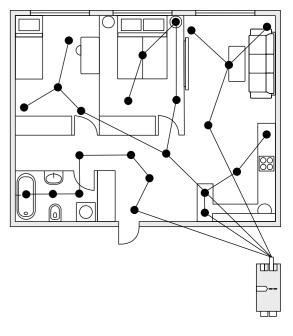

The Loxone system makes planning easy and is installed in just a few simple steps. It flexibly adapts to your needs and circumstances. This means that your lighting can do more than just create bespoke lighting moods. It provides practical functions too – from silent doorbells, alarms and alarm clocks to automated night lights. All these functions are intelligently interconnected and easy to control.

# Let's talk about *business*

After work, you can relax on your way home knowing that no one will have forgotten to turn off the lights. This is just one of the many advantages of the Loxone system. You can use our lights to create perfect, personalised moods in every room, automated and, if you wish, with just one click to switch to the next lighting scene. Energy efficiency through presence detection. When somebody is present, perfect work lighting for the kitchen team? No problem. That is just as easy to implement. The system also automatically provides the appropriate light and audio ambience, seamlessly transforming from a energetic morning atmosphere to an relaxed evening mood. And it gets even better: Thanks to its Tree technology, the amount of cabling needed is reduced by up to 80%, and the system is up and running in record time. A perfect solution for anyone who likes their workplace to be both attractive and efficient, whether it is a hotel, a shop, or an office.