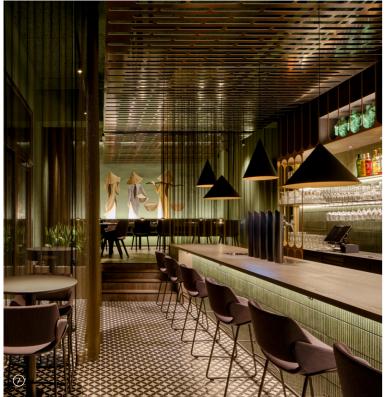

### COMMERCIAL

# Let's talk about *business*

After work, you can relax on your way home knowing that no one will have forgotten to turn off the lights. This is just one of the many advantages of the Loxone system. You can use our lights to create perfect, personalised moods in every room, automated and, if you wish, with just one click to switch to the next lighting scene. Energy efficiency through presence detection. When somebody is present, perfect work lighting for the kitchen team? No problem. That is just as easy to implement. The system also automatically provides the appropriate light and audio ambience, seamlessly transforming from a energetic morning atmosphere to an relaxed evening mood. And it gets even better: Thanks to its Tree technology, the amount of cabling needed is reduced by up to 80%, and the system is up and running in record time. A perfect solution for anyone who likes their workplace to be both attractive and efficient, whether it is a hotel, a shop, or an office.