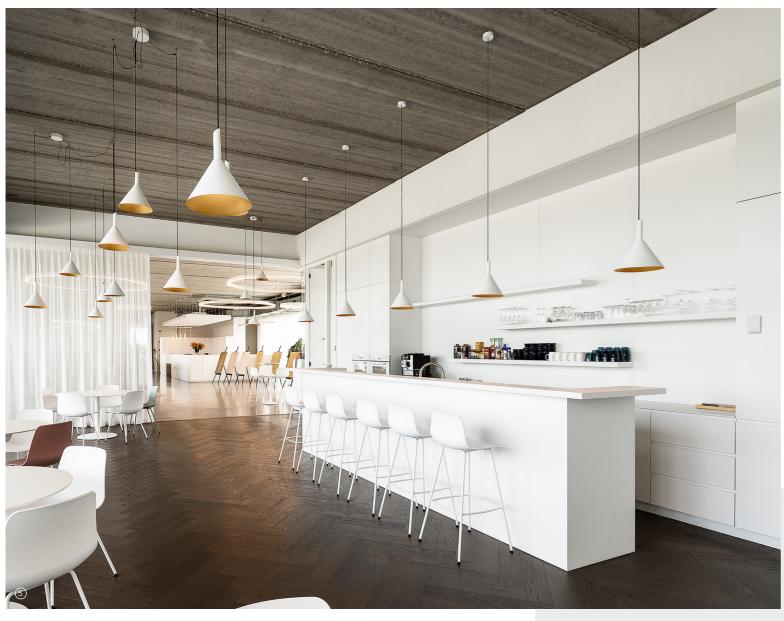

# Let's talk about *business*

After work, you can relax on your way home knowing that no one will have forgotten to turn off the lights. This is just one of the many advantages of the Loxone system. You can use our lights to create perfect, personalised moods in every room, automated and, if you wish, with just one click to switch to the next lighting scene. Energy efficiency through presence detection. When somebody is present, perfect work lighting for the kitchen team? No problem. That is just as easy to implement. The system also automatically provides the appropriate light and audio ambience, seamlessly transforming from a energetic morning atmosphere to an relaxed evening mood. And it gets even better: Thanks to its Tree technology, the amount of cabling needed is reduced by up to 80%, and the system is up and running in record time. A perfect solution for anyone who likes their workplace to be both attractive and efficient, whether it is a hotel, a shop, or an office.