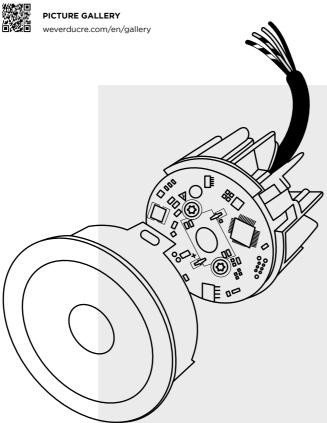

### HIGH END OUTSIDE, SMART INSIDE

Their extraordinary design is not the only reason our lights are simply unforgettable. We are also continuously developing the technology that lies at their heart. The best example of this is our brand-new LED engine which seamlessly connects to Loxone's intelligent building automation system via plug & play. This makes it easy to implement projects both large and small.

### PHASE-CUT? OF COURSE

This sounds really great, but does your favourite model unfortunately not have a compatible LED engine? No problem, our lights with phase-cut dim integrate into the system with a quick trick. Simply add a dimmer extension and your favourite light will magically create exactly the mood you want.

Have you found your favourite light from the DALI collection? Then it can also be integrated into your building automation using the Tree system. All you need is the Loxone DALI extension. Pretty ingenious, right?