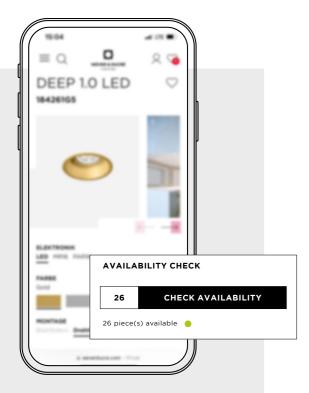

### FOR EVERYONE DELIVERED FAST

Well, that's the way it is with our lights: Once you've fallen in love with a design, you naturally want to have it with you immediately. The good news is that we dispatch all products within just 48 hours. So simply check your favourite design's availability online. In the meantime, you can get inspired for your next project.